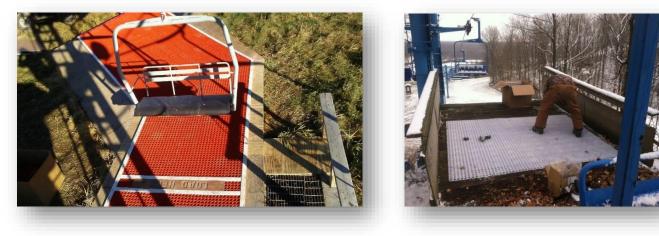

## CHAIRLIFT ORANGE mSNOW™ 2025 - \$8.85/sf

- Engineered specifically for use on wintertime chairlift load/unload ramps
- Made from recycled road construction barrels
- Highly-durable, impact-resistant plastic lasts for many years, UV-inhibitors for maximum sunlight resistance
- Extremely low cold-cracking temperature
- 100% Recyclable and Made in Michigan, USA

To ensure slippery ramp conditions for skiers, always fill the bristles and feather a small amount of real snow atop the mSnow surface!

(414) 397-1233 | 414 Acorn St, Plainwell MI, 49080 | mSnow.ski © Copyright 2025, Plastisnow LLC, a Michigan Limited Liability Company