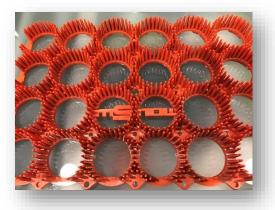

## CHAIRLIFT ORANGE mSNOW™ 2025 - \$8.85/sf

- Engineered specifically for use on wintertime chairlift load/unload ramps
- Made from recycled road construction barrels
- Highly-durable, impact-resistant plastic lasts for many years, UV-inhibitors for maximum sunlight resistance
- Extremely low cold-cracking temperature
- 100% Recyclable and Made in Michigan, USA