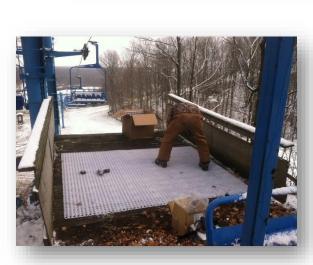

## CHAIRLIFT ORANGE mSNOW™ 2024 - \$8.35/sf

- Engineered specifically for use on wintertime chairlift load/unload ramps
- Made from recycled road construction barrels
- Highly-durable, impact-resistant plastic lasts for many years, UV-inhibitors for maximum sunlight resistance
- Extremely low cold-cracking temperature
- 100% Recyclable and Made in Michigan, USA