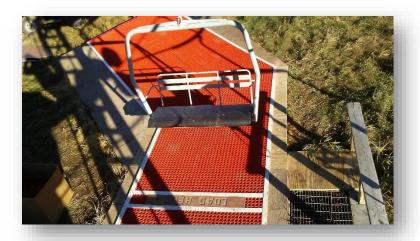

## CHAIRLIFT ORANGE mSNOW™ 2024 - \$8.35/sf

- Engineered specifically for use on wintertime chairlift load/unload ramps
- Made from recycled road construction barrels
- Highly-durable, impact-resistant plastic lasts for many years, UV-inhibitors for maximum sunlight resistance
- Extremely low cold-cracking temperature
- 100% Recyclable and Made in Michigan, USA